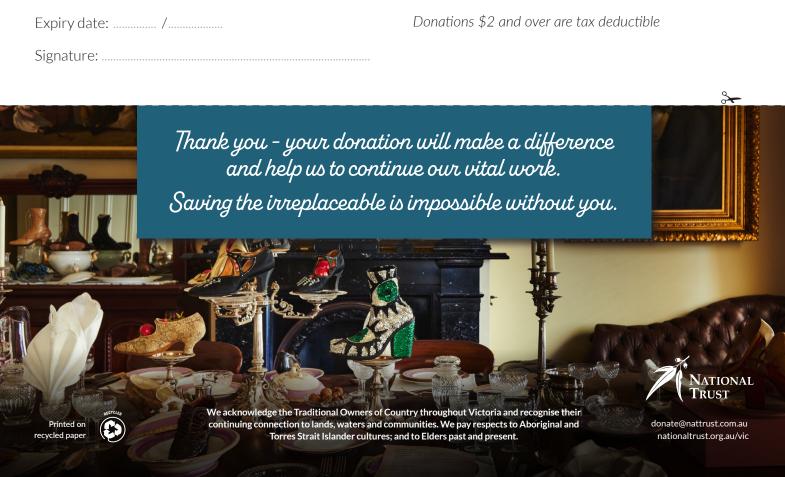

| STEP 1: MY GIFT         Please accept my gift of:         \$10,000       \$5,000       \$1,000         \$500       \$100       \$50                                                 | Please return this form to: National Trust of Australia (Victoria) 6 Parliament Place, East Melbourne, VIC 3002     By phone                                              |
|-------------------------------------------------------------------------------------------------------------------------------------------------------------------------------------|---------------------------------------------------------------------------------------------------------------------------------------------------------------------------|
| Other:                                                                                                                                                                              | Please call (03) 9656 9871 during business hours to pay by credit card or organise a direct bank transfer.                                                                |
| STEP 2: PLEASE DIRECT MY GIFT T0  ☐ The National Trust Annual Appeal 2023 ☐ The National Trust of Victoria Foundation                                                               | STEP 4: PLEASE SEND MY RECEIPT  Via email  Email:                                                                                                                         |
| STEP 3: I WILL MAKE MY GIFT                                                                                                                                                         | Via post                                                                                                                                                                  |
| Online Donate securely at national trust.org.au/appeal 2023                                                                                                                         | Name:  Address:                                                                                                                                                           |
|                                                                                                                                                                                     |                                                                                                                                                                           |
| Name:                                                                                                                                                                               |                                                                                                                                                                           |
| Member number:                                                                                                                                                                      | Please help us to update our records:                                                                                                                                     |
| <ul> <li>□ Enclosed is my cheque or money order to the National Trust of Australia (Victoria)</li> <li>□ I would like to pay by credit card</li> <li>Credit card number:</li> </ul> | I prefer to receive information about fundraising appeals and events by:  Mail Email Phone  I would like to receive information about the National Trust Bequest Program: |
|                                                                                                                                                                                     | Yes No                                                                                                                                                                    |
| Cardholder's name:                                                                                                                                                                  | I would like to volunteer to help save the irreplaceable:  ☐ Yes ☐ Possibly ☐ No                                                                                          |
| Expiry date://                                                                                                                                                                      | Donations \$2 and over are tax deductible                                                                                                                                 |
| Signature:                                                                                                                                                                          | \$ <del>\</del>                                                                                                                                                           |