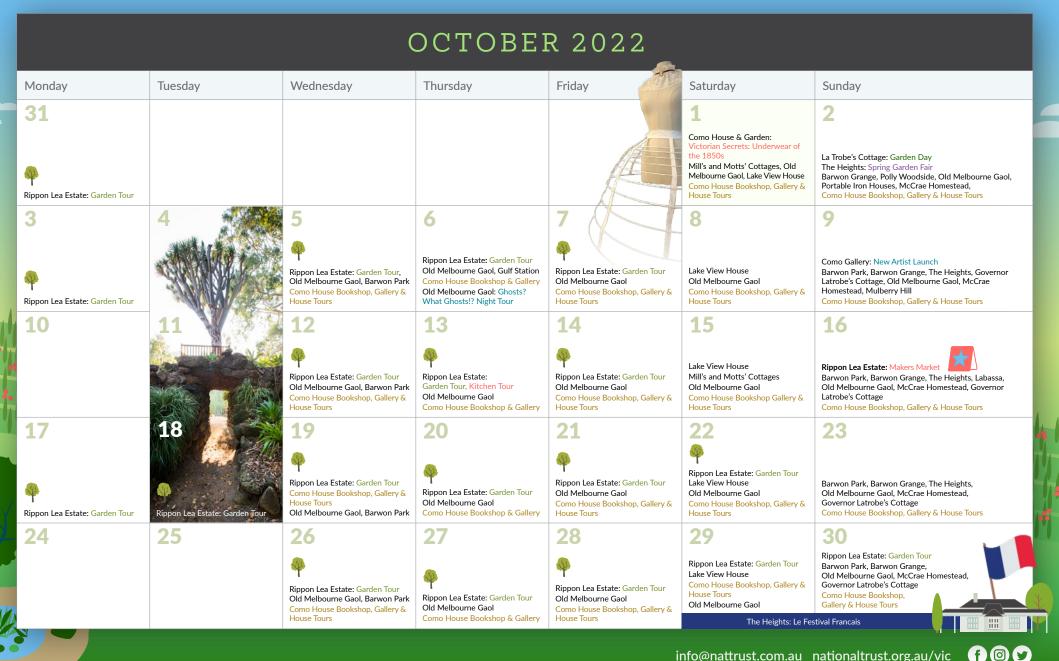

## Spring Program

Most NTV events require bookings or registrations via our website. Visit nationaltrust.org.au/vic or click on the event listings below. Thank you! We look forward to seeing you soon.

## Spring Program

Most NTV events require bookings or registrations via our website. Visit <u>nationaltrust.org.au/vic</u> or click on the event listings below. Thank you! We look forward to seeing you soon.