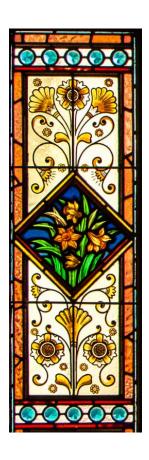

## **COLOUR-IN**

Check out this amazing stained glass window from our <u>National Trust</u> <u>property, Labassa</u>.

Use the colours in the picture below as a guide to bring the stained glass window to life.

Or you can get creative and make up your own colour scheme!