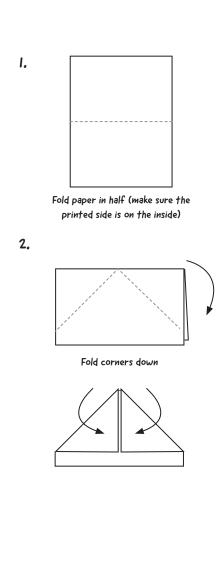

## Make a paper boat

Follow the instructions below to make your own traditional paper boat, just like the Polly Woodside.

You can either cut out the rectangle on the next page, or use a blank sheet of paper and decorate it yourself!

Fold both sides up to make a triangle Pull apart the edges Shape into a boat