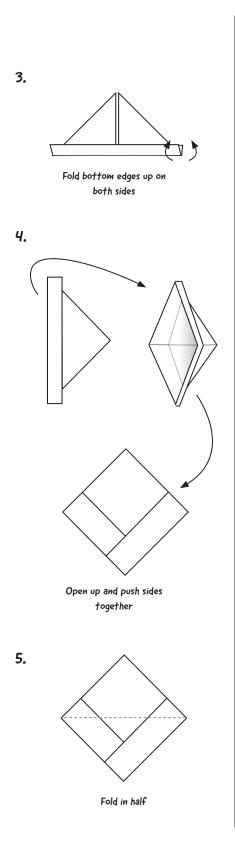

## Make a paper boat

Follow the instructions below to make your own traditional paper boat, just like the Polly Woodside.

You can either cut out the rectangle on the next page, or use a blank sheet of paper and decorate it yourself!

Fold both sides up to make a triangle Pull apart the edges Shape into a boat