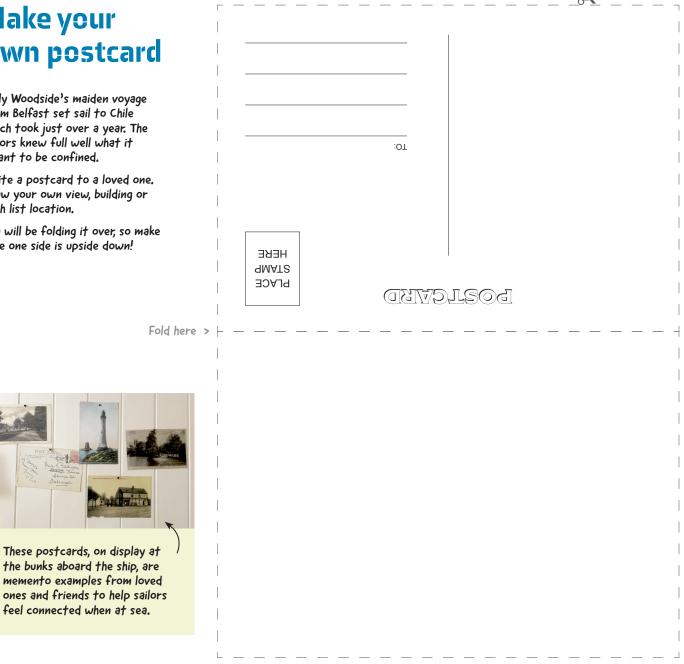

## Make your own postcard

Polly Woodside's maiden voyage from Belfast set sail to Chile which took just over a year. The sailors knew full well what it meant to be confined.

Write a postcard to a loved one. Draw your own view, building or wish list location.

You will be folding it over, so make sure one side is upside down!

6.

7.